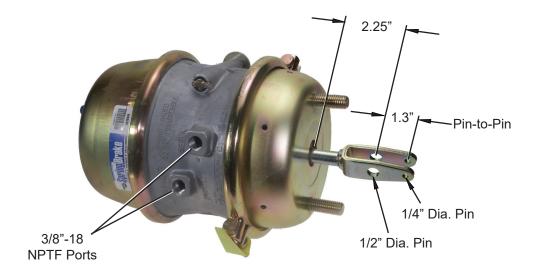

<u>Note:</u> The 1.3 inch pin-to-pin dimension on the welded clevis allows it to be used with single and double clevis pin slack adjusters in applications requiring the dimensions shown here. The Bendix<sup>®</sup> ASA-5<sup>®</sup> Slack Adjuster requires a clevis pin-to-pin dimension of 1.0 inch; therefore, it can not be used with the spring brake chambers shown here.