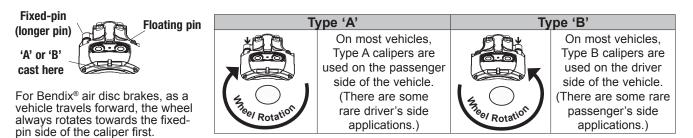

## Bendix<sup>®</sup> ADB22X<sup>™</sup> Air Disc Brake w/12° Caliper / Truck & Bus Applications Only