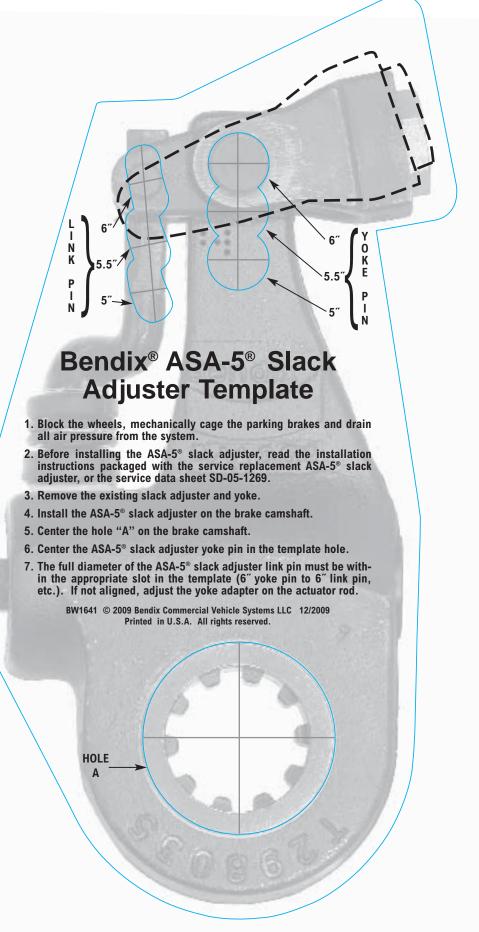

This template is not needed for the ASA-5® slack adjuster installation. Please refer to the installation instructions included with your product. This template can be used for assistance, if needed.

Please print this template at 100% on cardstock for assistance with the installation of your ASA-5® slack adjuster.