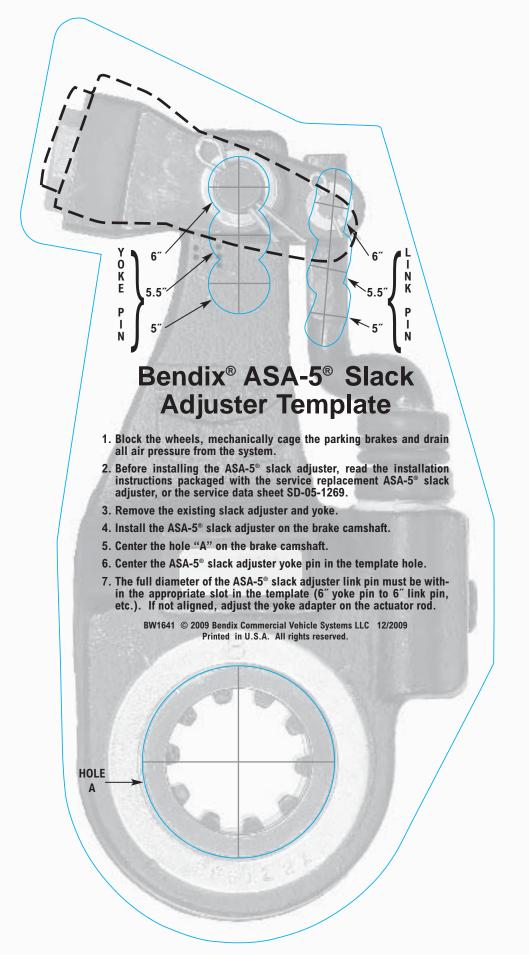

This template is not needed for the ASA-5® slack adjuster installation. Please refer to the installation instructions included with your product. This template can be used for assistance, if needed.

Please print this template at 100% on cardstock for assistance with the installation of your ASA-5® slack adjuster.