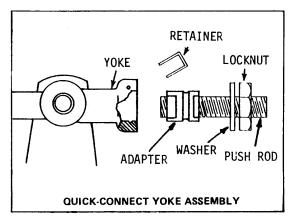

Figure 1

## REMOVAL (Ref. Figure 1)

- 1. Loosen the brake chamber push rod lock nut.
- 2. Remove retainer.
- 3. Turn the manual adjustment by means of the 3/8 in. square hole, in the direction opposite to the arrow on the adjusting crank, until the yoke is clear of the push rod adapter.
- 4. Remove the slack adjuster from the foundation brake camshaft.

## **INSTALLATION** (Ref. Figure 1)

- 1. Install the replacement slack adjuster on the camshaft.
- 2. Run the push rod locknut on the push rod approximately 1-1/2 in., place the flat washer in position and thread the push rod adapter onto the push rod so that approximately 1/8 in. of the push rod is showing.
- Turn the external manual adjustment until the push rod adapter slides into the yoke body so that the retainer holes in the yoke body are aligned with the groove in the adapter.
- 4. Install the hair pin retainer in the holes and bend the ends over.
- 5. Tighten the push rod locknut against the flat washer. Torque locknut as follows: