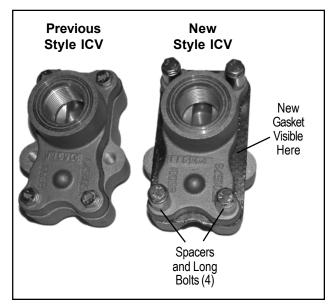

As a product improvement for the Bendix Inlet Check Valves (ICVs) used for BA-921™ compressors, Bendix is now implementing a new gasket design and material as a running change in all assemblies and kits.

All new orders for service replacement ICV assemblies will feature the new gasket, spacers and longer bolts.

FIGURE 2 - New Components

FIGURE 1 - Comparison Showing New Gasket