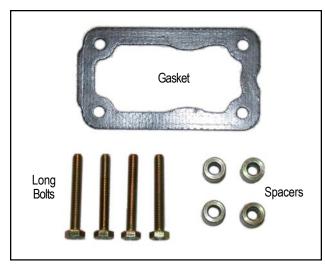

All new orders for service replacement ICV assemblies will feature the new gasket, spacers and longer bolts.

FIGURE 2 - New Components

FIGURE 1 - Comparison Showing New Gasket