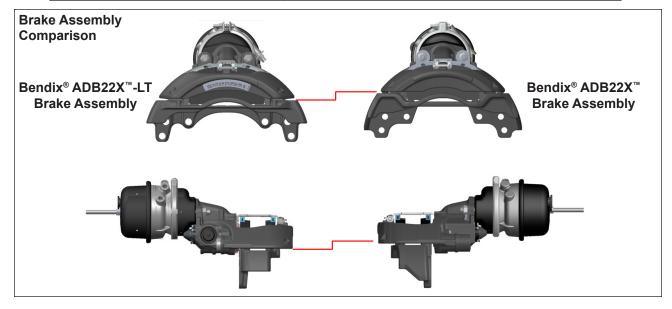

## Subject: Bendix® ADB22X™ & ADB22X™-LT Brake Caliper/Carrier Replacement

When servicing Bendix® air disc brakes be sure to observe the following guidelines:

- 1. The Bendix® ADB22X™ and ADB22X™-LT caliper/carrier assemblies can be replaced with the <u>complete</u> Bendix® ADB22X™-LT caliper/carrier assembly for trailer applications with a T18 max chamber size.
- Bendix ADB22X and ADB22X-LT calipers and carriers can only be replaced with like model components.
  Calipers and carriers cannot be mixed and matched from one model to another. An ADB22X caliper installed on an ADB22X-LT carrier will result in a large gap between the caliper and the carrier. Conversely, an ADB22X-LT caliper cannot be installed on an ADB22X carrier. See the side-by-side comparison below.
- 3. If replacing an ADB22X caliper/carrier assembly on a trailer axle with an ADB22X-LT caliper/carrier assembly, the pads on the opposing wheel end brake assembly must be replaced with Bendix<sup>®</sup> BX276<sup>™</sup> pads to match the pads on the ADB22X-LT. Replacing the pads provides equal thickness and friction material properties across the axle. Note that the BX276 pads have cast backing plates.