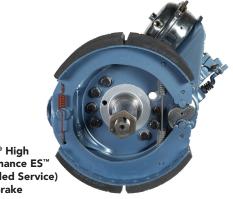

ES <sup>™</sup><br>(Extended Service) Brakes |                      |
|-----------------------------------------------------------------------------------|----------------------|
| Steer Axle                                                                        | Standard Option Code |
| CHU613, GU813, TD713,<br>LEU613, MRU613                                           | 241 4207             |
| Rear Axle                                                                         | Standard Option Code |
| CHU613                                                                            | 253 4208             |
| GU813, TD713,<br>LEU613, MRU613                                                   | 253 4201             |

Bendix<sup>®</sup> High Performance ES (Extended Service) **Drum Brake** 



## Bendix<sup>®</sup> High Performance ES<sup>™</sup> (Extended Service) Brakes... lower cost per mile and less vehicle downtime.

- 9% more wearable lining in the same envelope due to single anchor pin design
- E-Coat<sup>2</sup> virtually eliminates rust jacking
- Heat treated camshafts deliver superior durability
- Bronze camshaft bushings extend service life

## Bendix High Performance Friction Resists Fade for Maximum Braking Power

FMVSS-121 Fade / 12K GAWR

Unlike competitor products, as our friction heats up during the stop, it resists fade to enable shorter stops.



Bendix High Performance Drum Max Brake Pressure



## Find out more about the superior performance of Bendix ES Brakes. Contact your Bendix Account Manager today or call us at 1-866-610-9709.