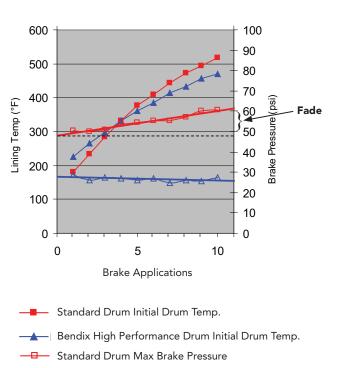

## Bendix High Performance Friction Resists Fade for Maximum Braking Power

FMVSS-121 Fade / 12K GAWR

Unlike competitor products, as our friction heats up during the stop, it resists fade to enable shorter stops.

Bendix High Performance Drum Max Brake Pressure