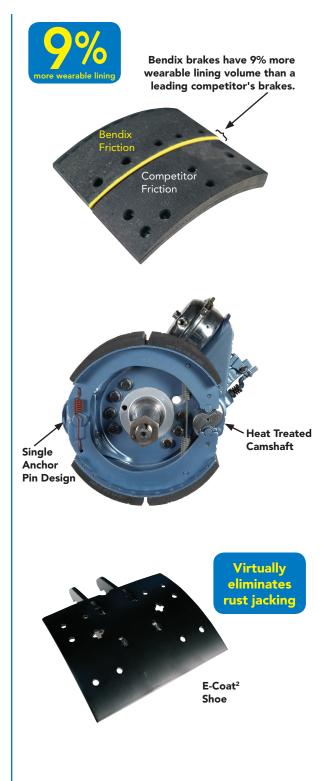

## Bendix<sup>®</sup> High Performance ES<sup>™</sup> (Extended Service) Brakes... lower cost per mile and less vehicle downtime.

- 9% more wearable lining in the same envelope due to single anchor pin design
- E-Coat<sup>2</sup> virtually eliminates rust jacking
- Heat treated camshafts deliver superior durability
- Bronze camshaft bushings extend service life