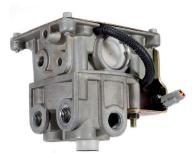

Example of a Bendix<sup>®</sup> ATR-1<sup>™</sup> Traction Relay Valve

Example of a Bendix<sup>®</sup> ATR-6<sup>™</sup> Traction Relay Valve

| ATR-1 <sup>™</sup> Traction<br>Relay Valve<br>Assemblies to be<br>Obsoleted | Replacement<br>Bendix <sup>®</sup> ATR-6 <sup>™</sup><br>Traction Relay Valves,<br>Include a Bracket and<br>Harness Adapter |
|-----------------------------------------------------------------------------|-----------------------------------------------------------------------------------------------------------------------------|
| 800030                                                                      | K072339                                                                                                                     |
| 800818                                                                      | K072311                                                                                                                     |
| 801127                                                                      | K072318                                                                                                                     |
| 802720                                                                      | K072312                                                                                                                     |
| 802782                                                                      | K072339                                                                                                                     |
| 5000335                                                                     |                                                                                                                             |
| 5002211                                                                     |                                                                                                                             |
| 5003921                                                                     |                                                                                                                             |
| 5008259                                                                     | K072311                                                                                                                     |
| 5008261                                                                     |                                                                                                                             |
| 5009773                                                                     | K072318                                                                                                                     |
| 5009774                                                                     |                                                                                                                             |
| 5018281                                                                     | K072312                                                                                                                     |
| 5018282                                                                     |                                                                                                                             |
| 5018584                                                                     | K072339                                                                                                                     |
| 5018585                                                                     |                                                                                                                             |