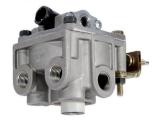

Example of a Bendix<sup>®</sup> ATR-1<sup>™</sup> Traction Relay Valve

Example of a Bendix<sup>®</sup> ATR-6<sup>™</sup> Traction Relay Valve

| ATR-1 <sup>™</sup> Traction<br>Relay Valve<br>Assemblies to be<br>Obsoleted | Replacement<br>Bendix <sup>®</sup> ATR-6 <sup>™</sup><br>Traction Relay Valves,<br>Include a Bracket and<br>Harness Adapter |
|-----------------------------------------------------------------------------|-----------------------------------------------------------------------------------------------------------------------------|
| 800030                                                                      | K072339                                                                                                                     |
| 800818                                                                      | K072311                                                                                                                     |
| 801127                                                                      | K072318                                                                                                                     |
| 802720                                                                      | K072312                                                                                                                     |
| 802782                                                                      | K072339                                                                                                                     |
| 5000335                                                                     |                                                                                                                             |
| 5002211                                                                     |                                                                                                                             |
| 5003921                                                                     |                                                                                                                             |
| 5008259                                                                     | K072311                                                                                                                     |
| 5008261                                                                     |                                                                                                                             |
| 5009773                                                                     | K072318                                                                                                                     |
| 5009774                                                                     |                                                                                                                             |
| 5018281                                                                     | K072312                                                                                                                     |
| 5018282                                                                     |                                                                                                                             |
| 5018584                                                                     | K072339                                                                                                                     |
| 5018585                                                                     |                                                                                                                             |